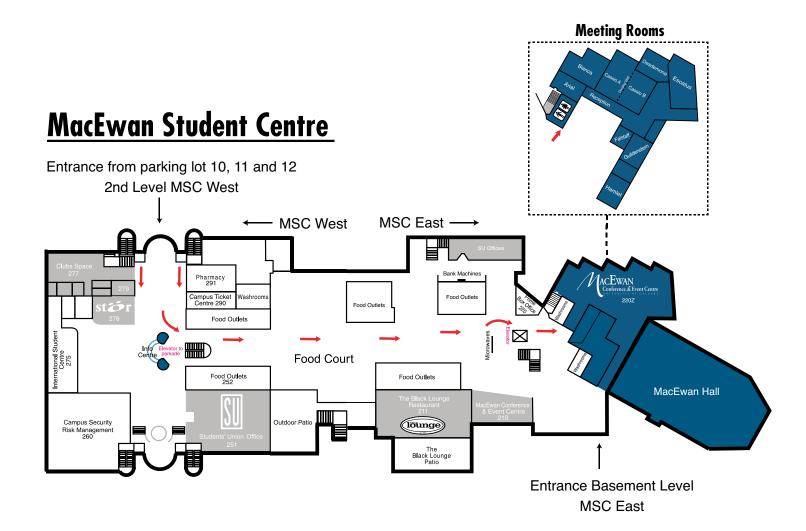

## **NEW LOCATION**

MacEwan Hall MacEwan Student Centre University of Calgary – Main Campus 2500 University Drive NW Calgary, Alberta

> www.AddictionDay.ca www.cme.ucalgary.ca

www.albertafamilywellness.org

## **PARKING**

Visitor parking is recommended in Lot 10 and Lot 11 for \$5/day or MacEwan Hall parkade for \$24/day. Carpoolers with 3 or more in their vehicle are eligible for half-price parking in the Art Parkade and Lots 10, 11 and 32. Information on campus parking is available at http://www.ucalgary.ca/parking/visitorparking.