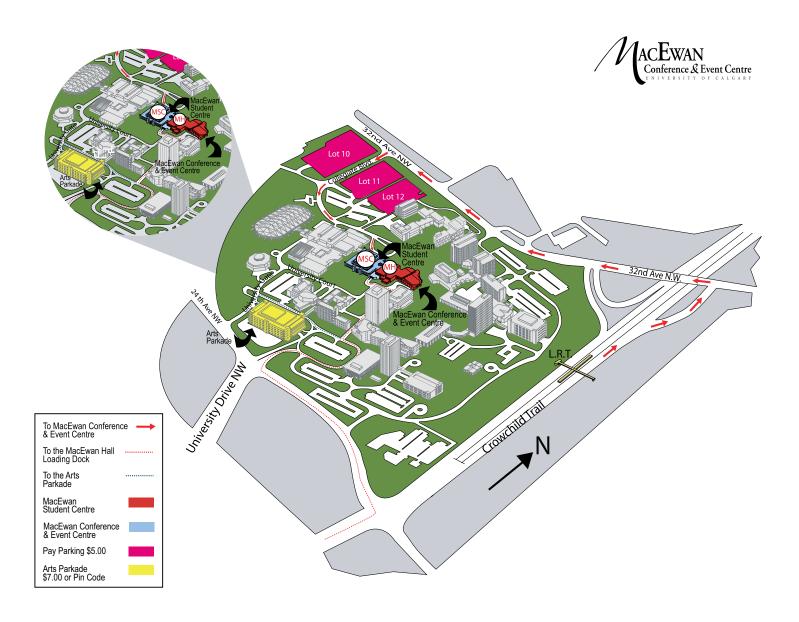

## **NEW LOCATION**

MacEwan Hall MacEwan Student Centre University of Calgary – Main Campus 2500 University Drive NW Calgary, Alberta

> www.AddictionDay.ca www.cme.ucalgary.ca

www.albertafamilywellness.org

## **PARKING**

Visitor parking is recommended in Lot 10 and Lot 11 for \$5/day or MacEwan Hall parkade for \$24/day. Carpoolers with 3 or more in their vehicle are eligible for half-price parking in the Art Parkade and Lots 10, 11 and 32. Information on campus parking is available at http://www.ucalgary.ca/parking/visitorparking.